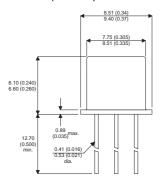

BFT34A

Dimensions in mm (inches).





## TO39 (TO205AD) PINOUTS

1 - Emitter

2 - Base

3 - Collector

## Bipolar NPN Device in a Hermetically sealed TO39 Metal Package.

## **Bipolar NPN Device.**

$$V_{CEO} = 100V$$

$$I_c = 5A$$

All Semelab hermetically sealed products can be processed in accordance with the requirements of BS, CECC and JAN, JANTX, JANTXV and JANS specifications

| Parameter                 | Test Conditions              | Min. | Тур. | Max. | Units |
|---------------------------|------------------------------|------|------|------|-------|
| V <sub>CEO</sub> *        |                              |      |      | 100  | V     |
| I <sub>C(CONT)</sub>      |                              |      |      | 5    | Α     |
| h <sub>FE</sub>           | @ 10/0.15 $(V_{CE} / I_{C})$ | 50   |      | 200  | -