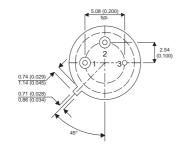

BFT34A

Dimensions in mm (inches).





## TO39 (TO205AD) PINOUTS

1 - Emitter

2 - Base

3 - Collector

## Bipolar NPN Device in a Hermetically sealed TO39 Metal Package.

## **Bipolar NPN Device.**

$$V_{CEO} = 100V$$

$$I_c = 5A$$

All Semelab hermetically sealed products can be processed in accordance with the requirements of BS, CECC and JAN, JANTX, JANTXV and JANS specifications

| Parameter                 | Test Conditions              | Min. | Тур. | Max. | Units |
|---------------------------|------------------------------|------|------|------|-------|
| V <sub>CEO</sub> *        |                              |      |      | 100  | V     |
| I <sub>C(CONT)</sub>      |                              |      |      | 5    | Α     |
| h <sub>FE</sub>           | @ 10/0.15 $(V_{CE} / I_{C})$ | 50   |      | 200  | -     |